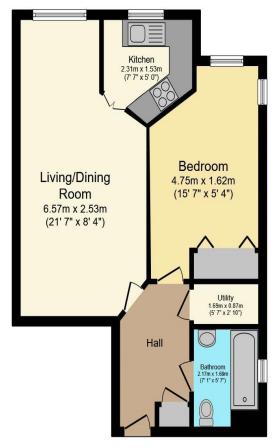

## Visit us at retirementhomesearch.co.uk

Total floor area 47.7 sq.m. (514 sq.ft.) approx

This floor plan is for illustrative purposes only. It is not drawn to scale. Any measurements, floor areas (including any total floor area), openings and orientation are approximate. No details are guaranteed, they cannot be relied upon for any purpose and they do not form part of any agreement. No liability is taken for any error, omission or misstatement. A party must rely upon its own inspection(s). Powered by www.focalagent.com